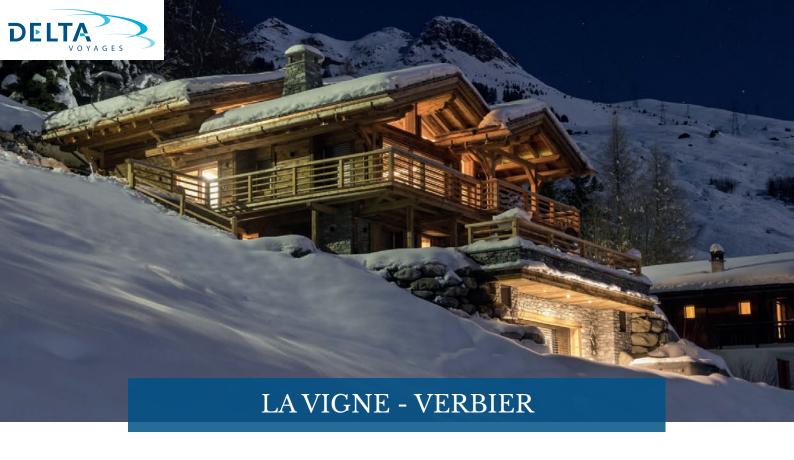

# SLEEPS 8 + 2 / 365M2 / SPA

Built into the mountain-side above Patier, with a south east-facing aspect, is the brand new and exceptional private residence La Vigne.

With indoor pool, hammam, gym, outdoor hot tub, wine cellar, and cinema room, La Vigne has every facility one would expect from a luxury ski chalet in Verbier.

The latest design and technology has been combined with a beautiful interior and no attention to detail has been spared in creating one of the most desirable properties in the Alps.

La Vigne has unparalleled views of the surrounding peaks to be enjoyed from its many terraces and balconies or with a glass of champagne in the outdoor hot tub.