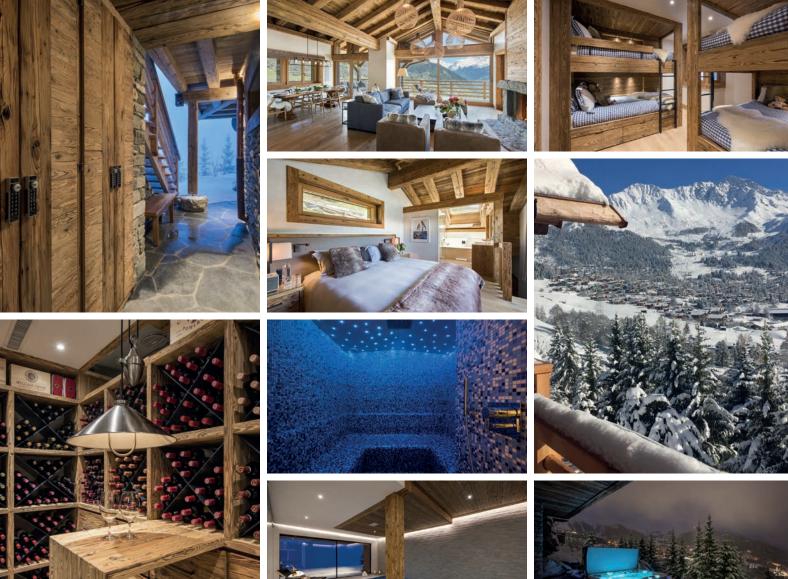

# SLEEPS 8 + 2 / 365M2 / SPA

Built into the mountain-side above Patier, with a south east-facing aspect, is the brand new and exceptional private residence La Vigne.

With indoor pool, hammam, gym, outdoor hot tub, wine cellar, and cinema room, La Vigne has every facility one would expect from a luxury ski chalet in Verbier.

#### WELLNESS AND RELAXATION

- Gym
- Hammam/steam room
- Indoor pool
- Outdoor hot tub
- South-facing balconies
- Spa

## **ENTERTAINMENT**

- Dedicated cinema room
- Wine cave