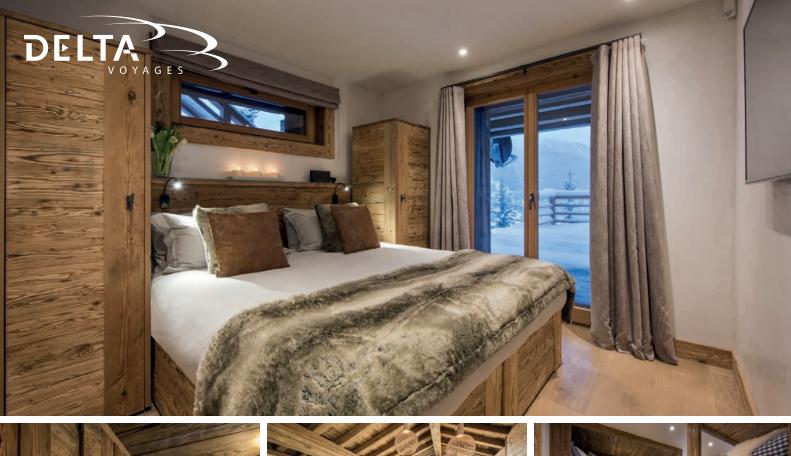

## INTERIOR

- Sleeps 8 + 2
- 365 Square metres
- 4 Bedrooms
- 9 Individual beds
- 4 Bathrooms
- 1 Additional WCs
- 10 Dining table seats
- 8 Living area seats