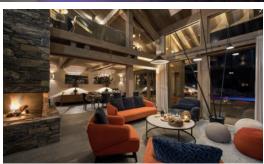

The entertaining spaces are set out over three spectacular floors. On the first floor, at the heart of the chalet, is the magnificent and spacious living room and bar area, with double height ceiling, an open fireplace, and full height windows flooding the room in the warm winter sunshine and offering breathtaking views of the mountains. There is an impressive dining area which makes for the perfect entertaining space and the separate kitchen allows you to enjoy meals in relaxed private surroundings. The living and dining areas both have access to the large terrace and south-facing garden which provide a sublime, tranquil setting. The extensive terraces and balconies wrap around the chalet to reveal more of the astounding panorama.