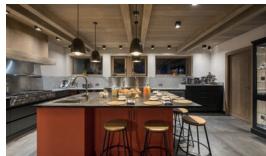

The entertaining spaces are set out over three spectacular floors. On the first floor, at the heart of the chalet, is the magnificent and spacious living room and bar area, with double height ceiling, an open fireplace, and full height windows flooding the room in the warm winter sunshine and offering breathtaking views of the mountains. There is an impressive dining area which makes for the perfect entertaining space and the separate kitchen allows you to enjoy meals in relaxed private surroundings. The living and dining areas both have access to the large terrace and south-facing garden which provide a sublime, tranquil setting. The extensive terraces and balconies wrap around the chalet to reveal more of the astounding panorama.