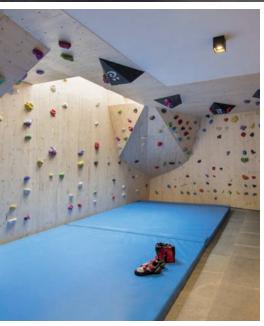

## ENTERTAINMENT

- Bar
- Climbing Wall
- Dedicated cinema room
- Games room
- Library
- Pool/snooker table