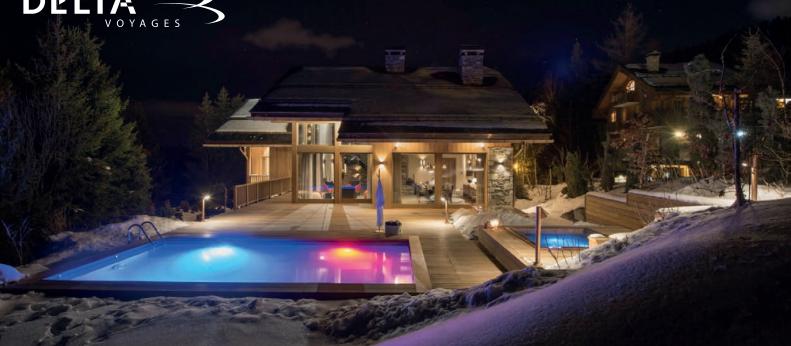

## WELLNESS & RELAXATION

- Gym
- Hammam/steam room
- Massage treatment room
- Outdoor hot tub
- Outdoor pool
- Sauna
- Spa