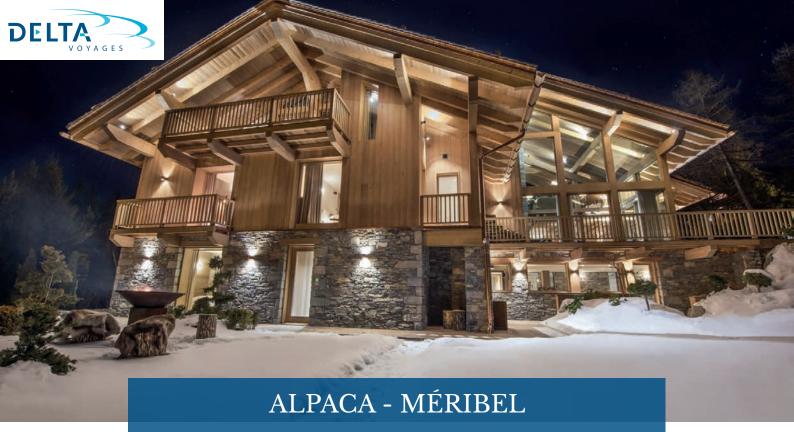

## SLEEPS 12 / 930M<sup>2</sup> / SPA

Chalet Alpaca is a luxurious, modern mountain home. The interior is incredibly spacious, bathed in natural light with heavenly views of the valley from the floor to ceiling windows. Using a perfectly blended mix of natural materials and modern bespoke design and furnishings, the interior creates a welcoming, cohesive atmosphere. Experience true luxury in one of France's largest and most beautiful private chalets.

The entertaining spaces are set out over three spectacular floors. On the first floor, at the heart of the chalet, is the magnificent and spacious living room and bar area, with double height ceiling, an open fireplace, and full height windows flooding the room in the warm winter sunshine and offering breathtaking views of the mountains. There is an impressive dining area which makes for the perfect entertaining space and the separate kitchen allows you to enjoy meals in relaxed private surroundings. The living and dining areas both have access to the large terrace and south-facing garden which provide a sublime, tranquil setting. The extensive terraces and balconies wrap around the chalet to reveal more of the astounding panorama.