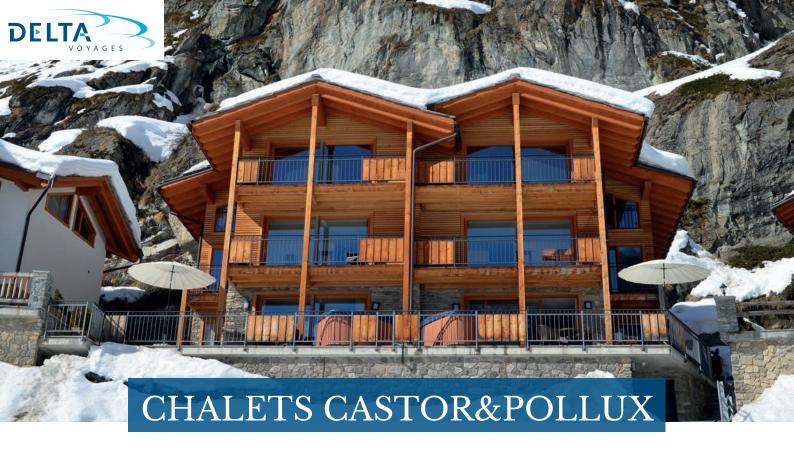

## THE CHALETS CASTOR AND POLLUX (8 BEDS) ARE ADJOINING

The luxury Chalets Castor & Pollux - for single rental or half board - are luxury individual chalets on 3 floors with 4 double bedrooms.

Their privileged location offers a spectacular panoramic view as well as easy access.

Backing onto a magnificent rock face, the balconies and large terraces overlook the village and face the surrounding mountains including the three ski areas of Zermatt.

The location is ideal: close to the main ski lift, the slopes and the village center.

The tunnel and elevator take you above the village offering a real feeling of seclusion and tranquility as well as a breathtaking view. Although it does not offer a view of the Matterhorn, the sun is there as soon as it rises