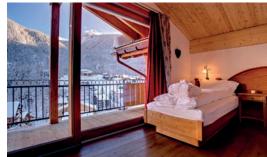

Sleeps 8 with 4 double/twin bedrooms with en suite bathrooms

- First floor bedroom 1, double or twin beds, en suite bathroom
- First floor bedroom 2, double or twin beds, en suite bathroom
- Second floor bedroom 3, double or twin beds, en suite bathroom
- Second floor bedroom 4, double or twin beds, en suite bathroom
- Ground floor guest toilet
- Ground floor laundry and utility room
- Open plan kitchen
- Private outdoor jacuzzi hot-tub
- South east facing balcony with great views of the village and mountains
- Sunny terrace with table and desck chairs
- Wood-burning fireplace in living room
- Free wireless fiber-optic speed Internet
- Large modern flat screen cable TV with 150+ channels
- Cable TV in each bedroom
- Nespresso coffee machine
- Ski room in the tunnel