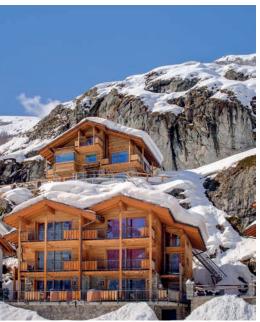

## THE CHALETS CASTOR AND POLLUX (8 BEDS) ARE ADJOINING

The luxury Chalets Castor & Pollux - for single rental or half board - are luxury individual chalets on 3 floors with 4 double bedrooms.

Their privileged location offers a spectacular panoramic view as well as easy access.

Backing onto a magnificent rock face, the balconies and large terraces overlook the village and face the surrounding mountains including the three ski areas of Zermatt.

The location is ideal: close to the main ski lift, the slopes and the village center.