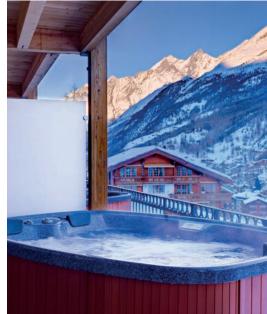

Backing onto a magnificent rock face, the balconies and large terraces overlook the village and face the surrounding mountains including the three ski areas of Zermatt.

The location is ideal: close to the main ski lift, the slopes and the village center.

Sleeps 8 with 4 double/twin bedrooms with en suite bathrooms

- First floor bedroom 1, double or twin beds, en suite bathroom
- First floor bedroom 2, double or twin beds, en suite bathroom
- Second floor bedroom 3, double or twin beds, en suite bathroom
- Second floor bedroom 4, double or twin beds, en suite bathroom
- Ground floor guest toilet
- Ground floor laundry and utility room
- Open plan kitchen
- Private outdoor jacuzzi hot-tub
- South east facing balcony with great views of the village and mountains
- Sunny terrace with table and desck chairs
- Wood-burning fireplace in living room
- Free wireless fiber-optic speed Internet
- Large modern flat screen cable TV with 150+ channels
- Cable TV in each bedroom
- Nespresso coffee machine
- Ski room in the tunnel