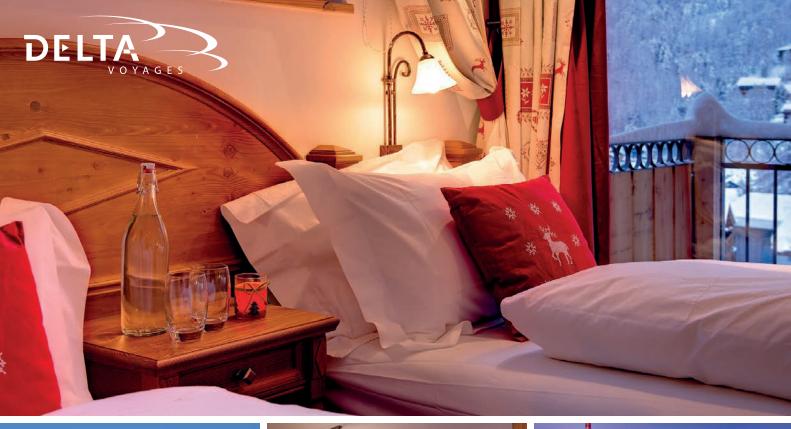

Sleeps 8 with 4 double/twin bedrooms with en suite bathrooms

- First floor bedroom 1, double or twin beds, en suite bathroom
- First floor bedroom 2, double or twin beds, en suite bathroom
- Second floor bedroom 3, double or twin beds, en suite bathroom
- Second floor bedroom 4, double or twin beds, en suite bathroom
- Ground floor guest toilet
- Ground floor laundry and utility room
- Open plan kitchen
- Private outdoor jacuzzi hot-tub
- South east facing balcony with great views of the village and mountains
- Sunny terrace with table and desck chairs
- Wood-burning fireplace in living room
- Free wireless fiber-optic speed Internet
- Large modern flat screen cable TV with 150+ channels
- Cable TV in each bedroom
- Nespresso coffee machine
- Ski room in the tunnel