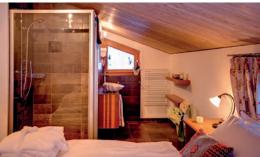

Sleeps 8 with 4 double/twin bedrooms with en suite bathrooms

- First floor bedroom 1, double or twin beds, en suite bathroom
- First floor bedroom 2, double or twin beds, en suite bathroom
- Second floor bedroom 3, double or twin beds, en suite bathroom
- Second floor bedroom 4, double or twin beds, en suite bathroom
- Ground floor guest toilet
- Ground floor laundry and utility room
- Open plan kitchen
- Private outdoor jacuzzi hot-tub
- South east facing balcony with great views of the village and mountains
- Sunny terrace with table and desck chairs
- Wood-burning fireplace in living room
- Free wireless fiber-optic speed Internet
- Large modern flat screen cable TV with 150+ channels
- Cable TV in each bedroom
- Nespresso coffee machine
- Ski room in the tunnel