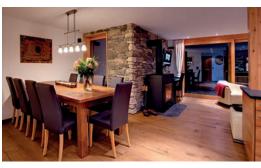

Sleeps 8 with 4 double/twin bedrooms with en suite bathrooms

- First floor bedroom 1, double or twin beds, en suite bathroom
- First floor bedroom 2, double or twin beds, en suite bathroom
- Second floor bedroom 3, double or twin beds, en suite bathroom
- Second floor bedroom 4, double or twin beds, en suite bathroom
- Ground floor guest toilet
- Ground floor laundry and utility room
- Open plan kitchen
- Private outdoor jacuzzi hot-tub
- South east facing balcony with great views of the village and mountains
- Sunny terrace with table and desck chairs
- Wood-burning fireplace in living room
- Free wireless fiber-optic speed Internet
- Large modern flat screen cable TV with 150+ channels
- Cable TV in each bedroom
- Nespresso coffee machine
- Ski room in the tunnel