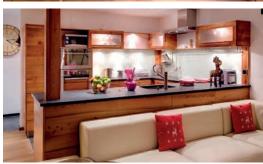

Sleeps 8 with 4 double/twin bedrooms with en suite bathrooms

- First floor bedroom 1, double or twin beds, en suite bathroom
- First floor bedroom 2, double or twin beds, en suite bathroom
- Second floor bedroom 3, double or twin beds, en suite bathroom
- Second floor bedroom 4, double or twin beds, en suite bathroom
- Ground floor guest toilet
- Ground floor laundry and utility room
- Open plan kitchen
- Private outdoor jacuzzi hot-tub
- South east facing balcony with great views of the village and mountains
- Sunny terrace with table and desck chairs
- Wood-burning fireplace in living room
- Free wireless fiber-optic speed Internet
- Large modern flat screen cable TV with 150+ channels
- Cable TV in each bedroom
- Nespresso coffee machine
- Ski room in the tunnel