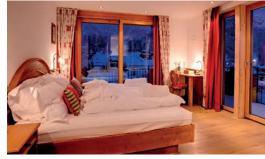

Sleeps 8 with 4 double/twin bedrooms with en suite bathrooms

- First floor bedroom 1, double or twin beds, en suite bathroom
- First floor bedroom 2, double or twin beds, en suite bathroom
- Second floor bedroom 3, double or twin beds, en suite bathroom
- Second floor bedroom 4, double or twin beds, en suite bathroom
- Ground floor guest toilet
- Ground floor laundry and utility room
- Open plan kitchen
- Private outdoor jacuzzi hot-tub
- South east facing balcony with great views of the village and mountains
- Sunny terrace with table and desck chairs
- Wood-burning fireplace in living room
- Free wireless fiber-optic speed Internet
- Large modern flat screen cable TV with 150+ channels
- Cable TV in each bedroom
- Nespresso coffee machine
- Ski room in the tunnel