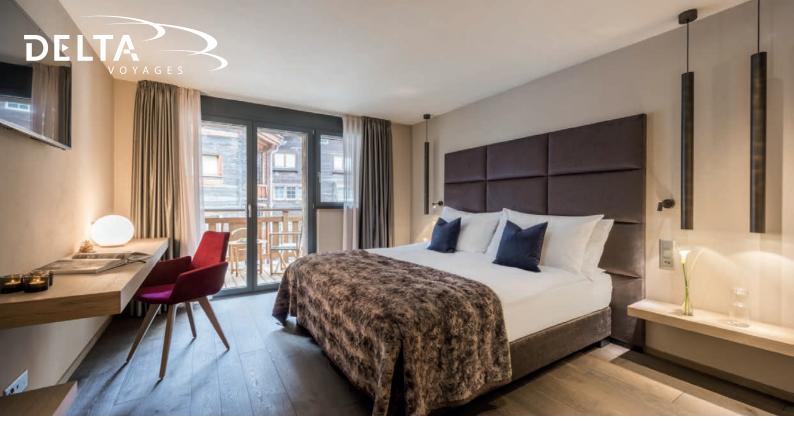

Christiania Apartment 4 provides a rare opportunity to rent a spacious apartment for two people. It is perfect for a couple who want to relax and unwind in style. Set over one floor, you enter the apartment into the main hallway. From here you can access the the spacious bedroom suite, with dressing area, en-suite bathroom, TV and wonderful sun-drenched terrace. The bedroom can be made up as a twin or a double and also has a flat screen TV and safe.