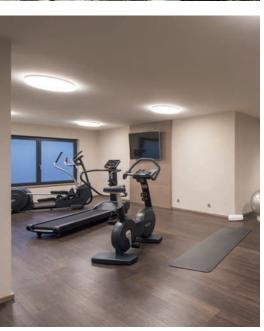

Light floods into the apartment through the floor to ceiling glass doors. They open out onto the south-facing terrace which looks out towards the magnificent Matterhorn.

As a guest in the Christiania residence you will have access to the complex's gym which is full of all the latest technology and equipment. There is also a massage room should you wish to enjoy an in-chalet massage during your stay. On this ground floor there is also a large ski room for the building.

### APPLIANCES

- TV
- Wifi
- WELLNESS AND RELAXATION
- Shared access to gym
- Shared access to massage treatment room