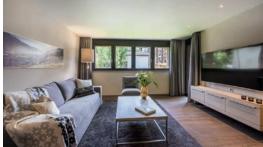

Christiania Apartment 4 provides a rare opportunity to rent a spacious apartment for two people. It is perfect for a couple who want to relax and unwind in style. Set over one floor, you enter the apartment into the main hallway. From here you can access the the spacious bedroom suite, with dressing area, en-suite bathroom, TV and wonderful sun-drenched terrace. The bedroom can be made up as a twin or a double and also has a flat screen TV and safe.

There is also a large, private laundry room with washer and drier.

There is a large comfy sofa and stylish seating area, perfect for relaxing with a glass of champagne after a hard day's skiing. This apartment features a flat screen TV and Wi-Fi access for your convenience and entertainment.