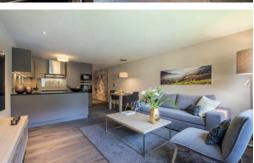

There is also a large, private laundry room with washer and drier.

There is a large comfy sofa and stylish seating area, perfect for relaxing with a glass of champagne after a hard day's skiing. This apartment features a flat screen TV and Wi-Fi access for your convenience and entertainment.