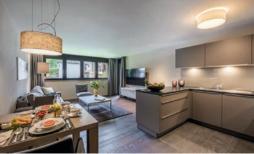

The main hallway also opens out into the light and spacious living area. The fully equipped kitchen has everything you need and the dining table sits two people comfortably should you wish to dine in during your stay.

There is also a large, private laundry room with washer and drier.

There is a large comfy sofa and stylish seating area, perfect for relaxing with a glass of champagne after a hard day's skiing. This apartment features a flat screen TV and Wi-Fi access for your convenience and entertainment.