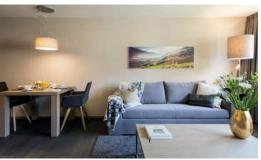

The main hallway also opens out into the light and spacious living area. The fully equipped kitchen has everything you need and the dining table sits two people comfortably should you wish to dine in during your stay.

There is also a large, private laundry room with washer and drier.

There is a large comfy sofa and stylish seating area, perfect for relaxing with a glass of champagne after a hard day's skiing. This apartment features a flat screen TV and Wi-Fi access for your convenience and entertainment.