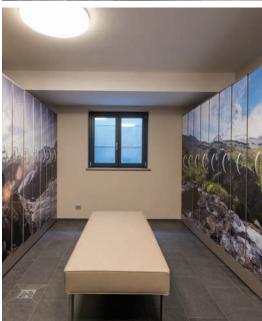

Light floods into the apartment through the floor to ceiling glass doors. They open out onto the south-facing terrace which looks out towards the magnificent Matterhorn.

As a guest in the Christiania residence you will have access to the complex's gym which is full of all the latest technology and equipment. There is also a massage room should you wish to enjoy an in-chalet massage during your stay. On this ground floor there is also a large ski room for the building.

### APPLIANCES

- TV
- Wifi
- WELLNESS AND RELAXATION
- Shared access to gym
- Shared access to massage treatment room