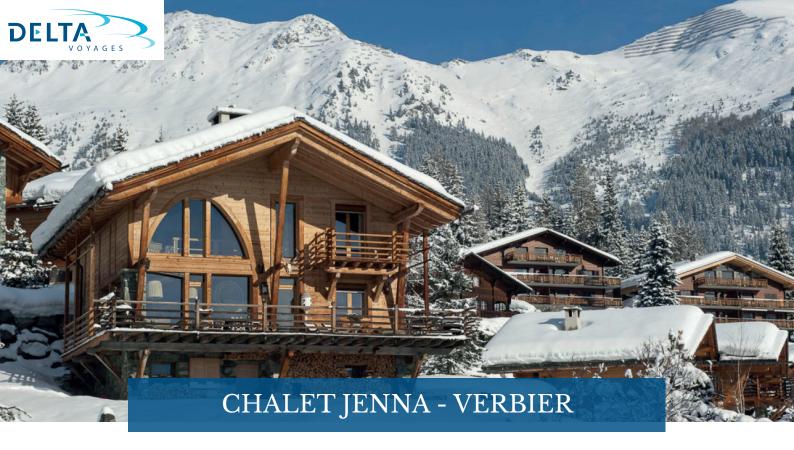

#### A fantastic seasonal chalet in the heart of Verbier, with breathtaking views

Chalet Jenna is a wonderful family chalet in a great position. Located on the exclusive Rue de Vella, this chalet provides the perfect base for guests wishing for a base in the mountains this season.

This beautiful and spacious four-bedroom luxury chalet is wonderfully furnished throughout.

Perfect for families, the chalet has a great entertainment room and a quad bunk room sleeping four children.

Situated below the Savoleyres lift station, the chalet occupies an elevated position which affords it breathtaking views of the surrounding mountains through its double height windows.