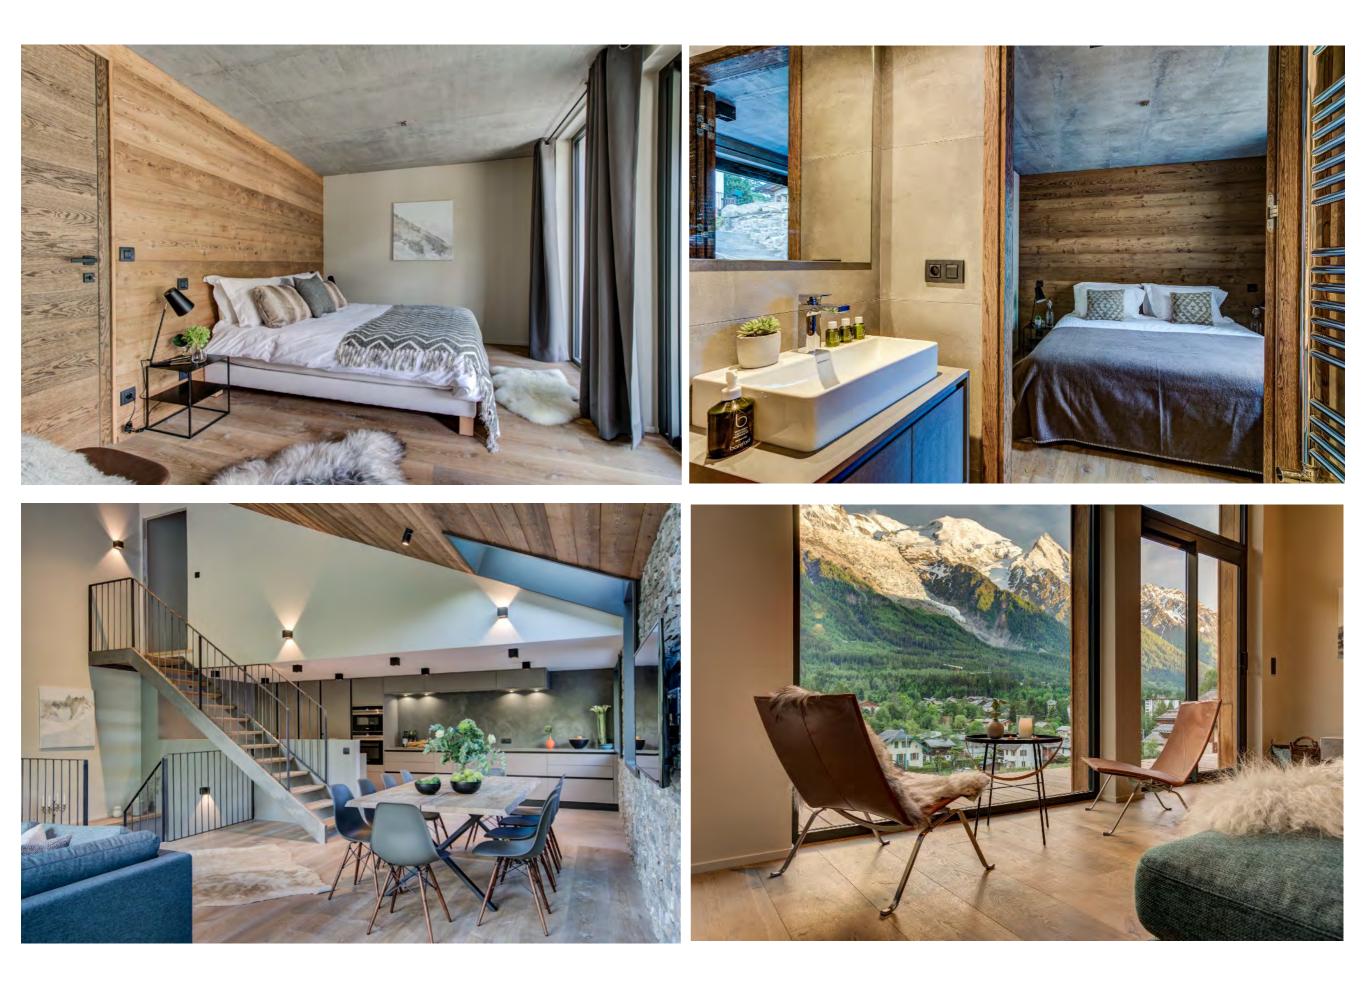

### BEDROOMS

Ground Floor: 2 twin bedrooms with ensuite shower rooms & WC

Master Suite with large open plan ensuite bathroom & walk in shower. Separate WC. Dressing & Stunning views of Mont Blanc.

Upper Floor: Double bedroom with ensuite shower room & WC

### FACILITIES

Impressive and large open plan, full height ceiling living room, dining area and kitchen.

Fully equipped kitchen with plenty of work space

Access to the TV room / snug with 3 additional beds and WC