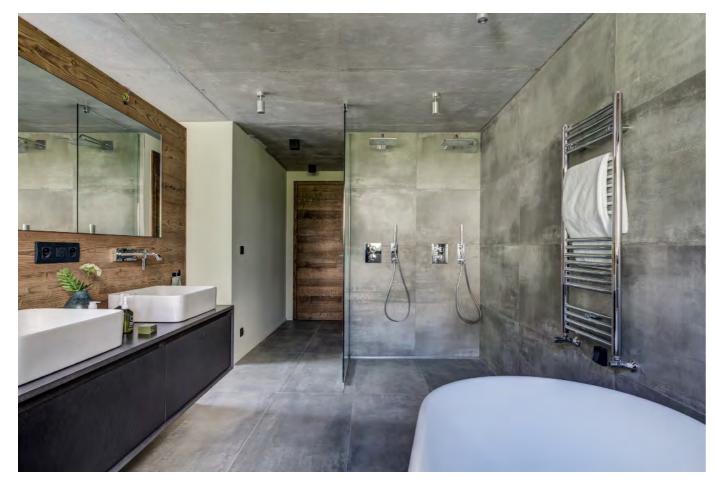

A beautiful combination of stone, wood and raw concrete have been used, creating an Alpine contemporary feel with a touch of Nordic design.

Private hot tub and a large underground garage with direct access to the chalet.

### BEDROOMS

Ground Floor: 2 twin bedrooms with ensuite shower rooms & WC

Master Suite with large open plan ensuite bathroom & walk in shower. Separate WC. Dressing & Stunning views of Mont Blanc.

Upper Floor: Double bedroom with ensuite shower room & WC