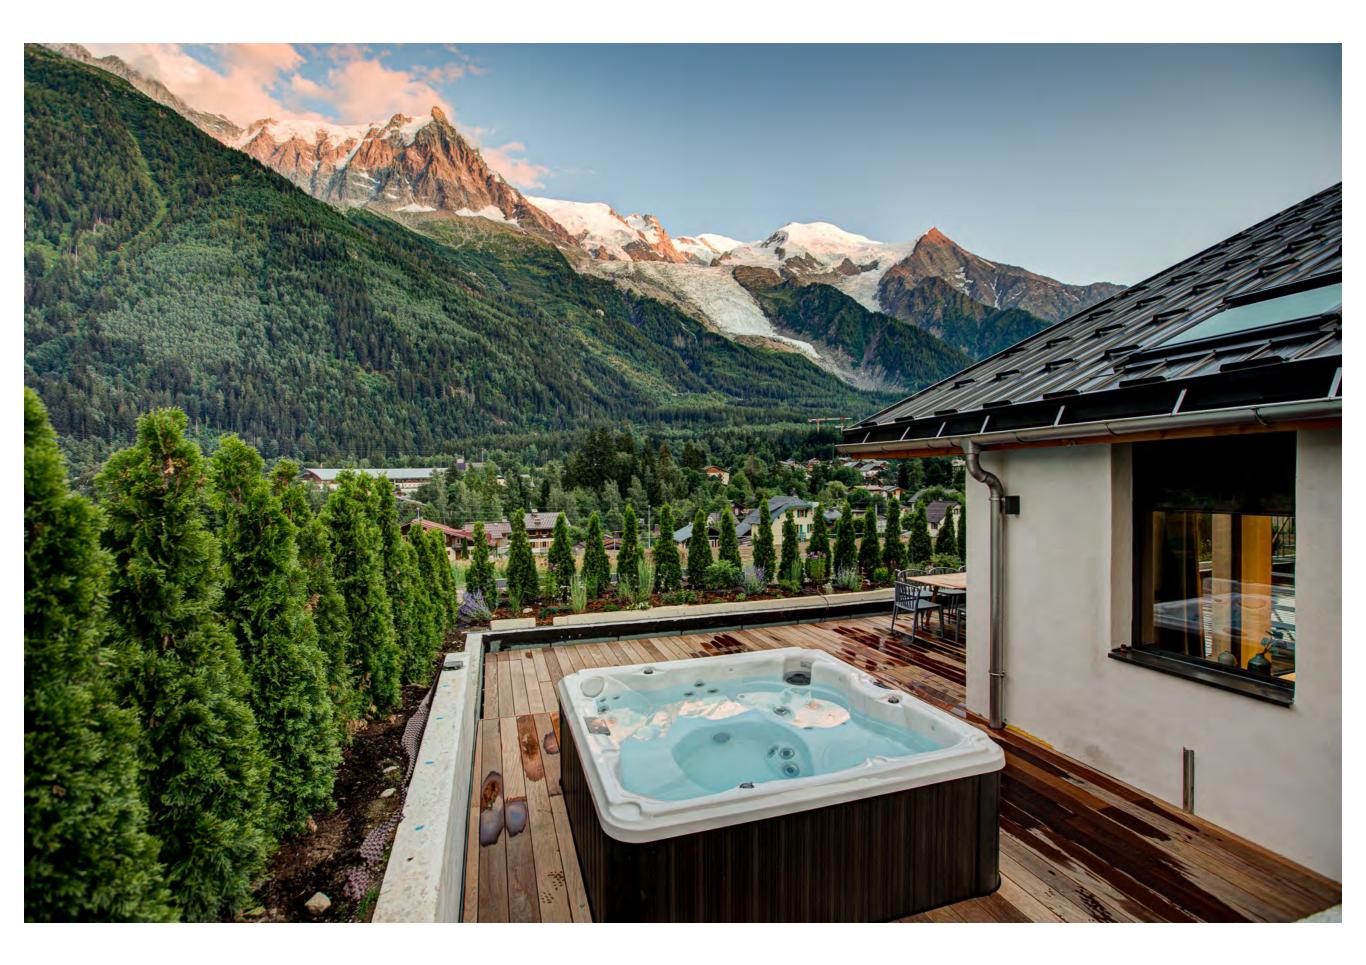

A beautiful combination of stone, wood and raw concrete have been used, creating an Alpine contemporary feel with a touch of Nordic design.

Private hot tub and a large underground garage with direct access to the chalet.

Outdoor Hot Tub

Outside furnished terrace

Garage with direct access to the chalet