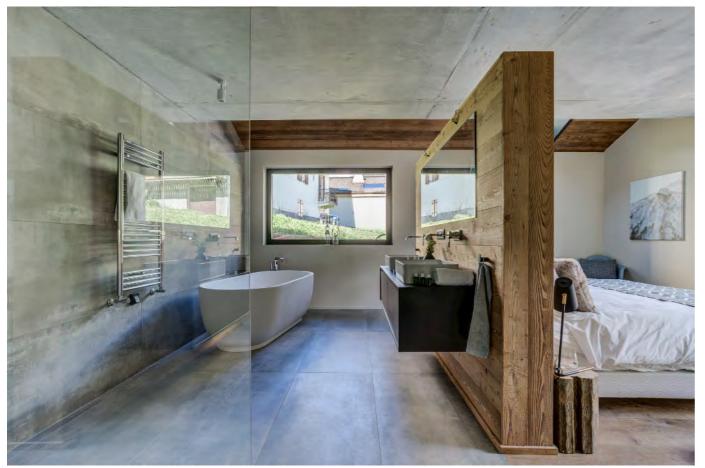

A beautiful combination of stone, wood and raw concrete have been used, creating an Alpine contemporary feel with a touch of Nordic design.

Private hot tub and a large underground garage with direct access to the chalet.

### BEDROOMS

Ground Floor: 2 twin bedrooms with ensuite shower rooms & WC

Master Suite with large open plan ensuite bathroom & walk in shower. Separate WC. Dressing & Stunning views of Mont Blanc.

Upper Floor: Double bedroom with ensuite shower room & WC