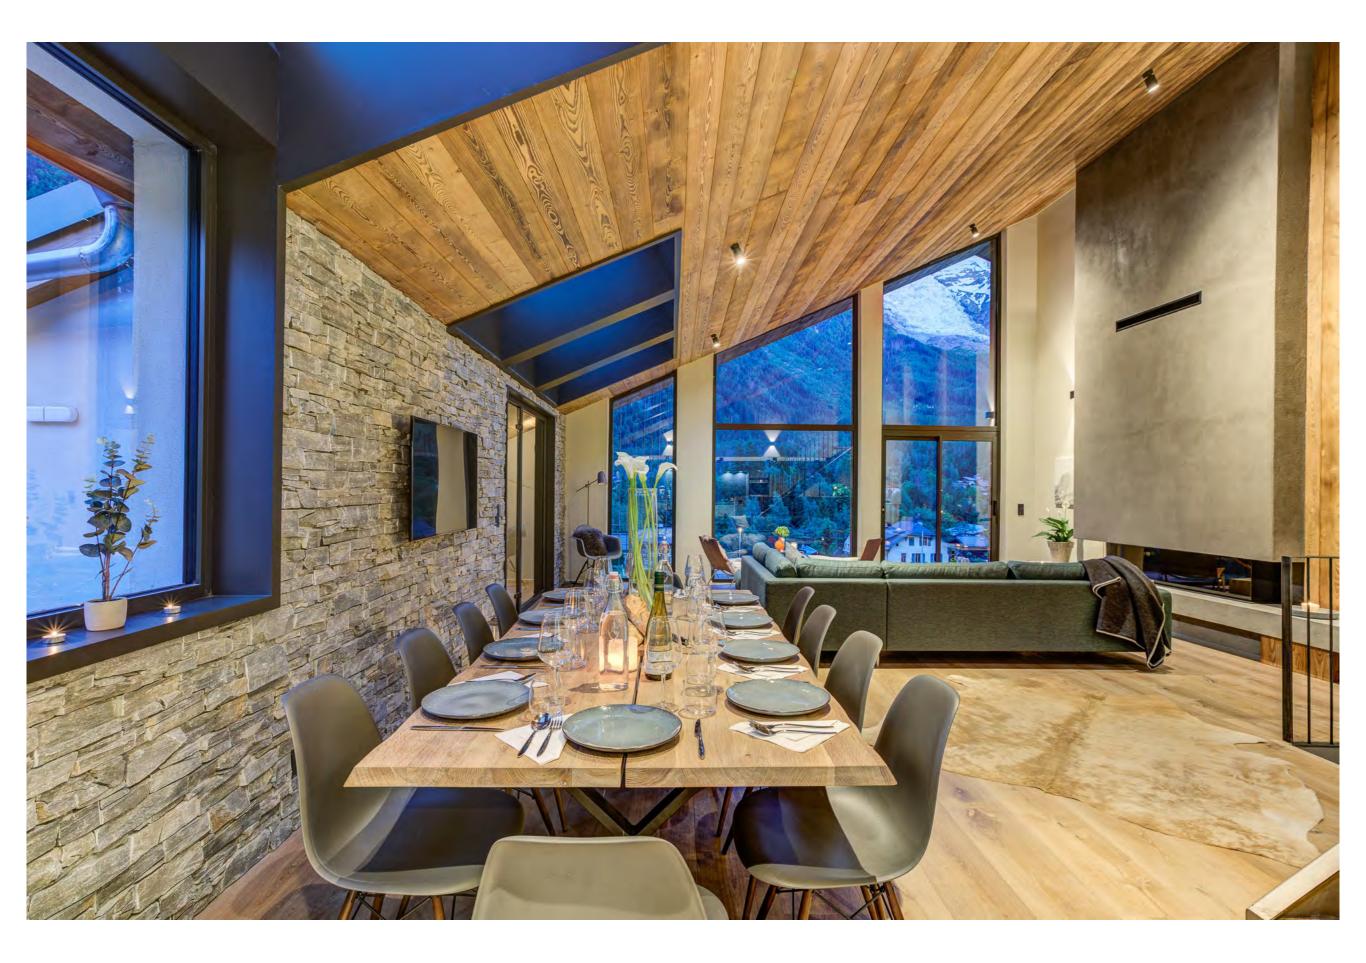

## ABOUT THE CHALET

This brand new, modern chalet mitoyenne is a unique property with fantastic modern design, large windows with impressive views of Mont Blanc and Aiguille du Midi, and an exclusive decor & finish throughout. Chalet Rytola has 4 bedrooms with private ensuite bedrooms as-well as a children's TV room with 3 additional beds for larger groups.

A beautiful combination of stone, wood and raw concrete have been used, creating an Alpine contemporary feel with a touch of Nordic design.

Private hot tub and a large underground garage with direct access to the chalet.

### FACILITIES

Impressive and large open plan, full height ceiling living room, dining area and kitchen.

Fully equipped kitchen with plenty of work space

Access to the TV room / snug with 3 additional beds and WC