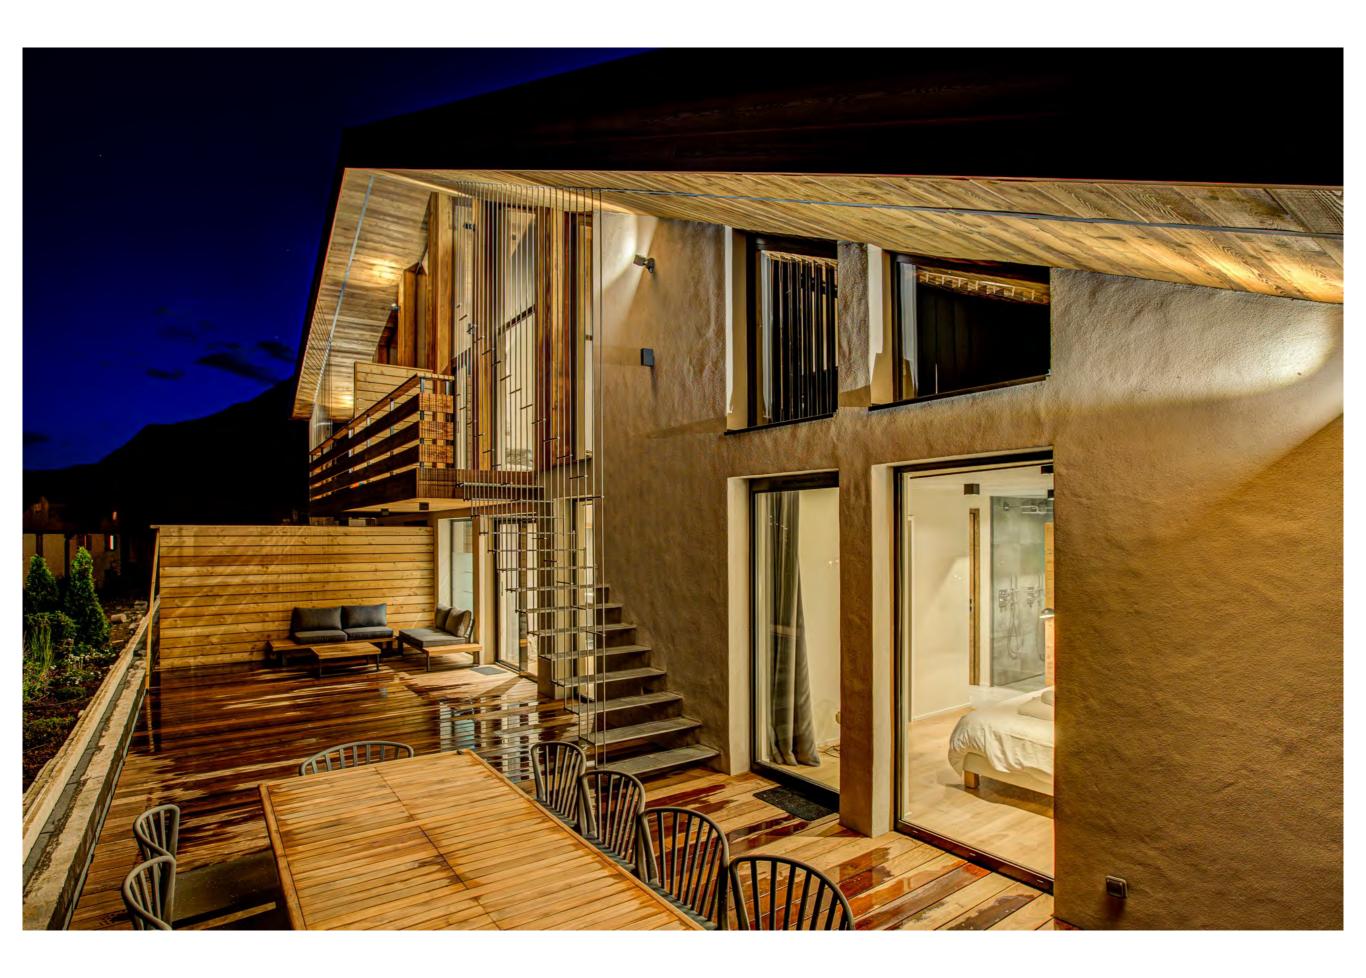

## ABOUT THE CHALET

This brand new, modern chalet mitoyenne is a unique property with fantastic modern design, large windows with impressive views of Mont Blanc and Aiguille du Midi, and an exclusive decor & finish throughout. Chalet Rytola has 4 bedrooms with private ensuite bedrooms as-well as a children's TV room with 3 additional beds for larger groups.

A beautiful combination of stone, wood and raw concrete have been used, creating an Alpine contemporary feel with a touch of Nordic design.

Private hot tub and a large underground garage with direct access to the chalet.

Outdoor Hot Tub

Outside furnished terrace

Garage with direct access to the chalet