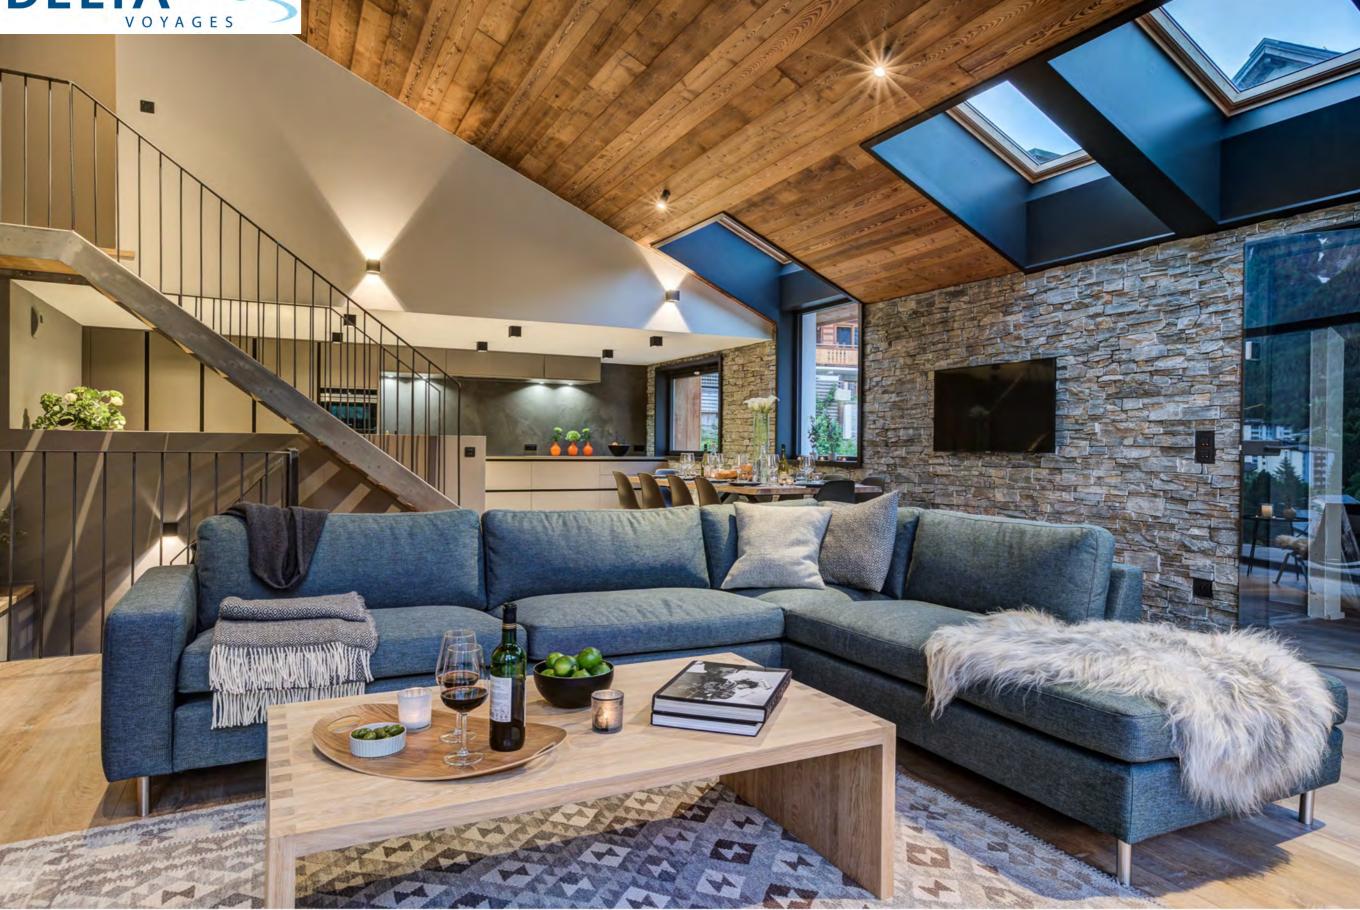

## ABOUT THE CHALET

This brand new, modern chalet mitoyenne is a unique property with fantastic modern design, large windows with impressive views of Mont Blanc and Aiguille du Midi, and an exclusive decor & finish throughout. Chalet Rytola has 4 bedrooms with private ensuite bedrooms as-well as a children's TV room with 3 additional beds for larger groups.

A beautiful combination of stone, wood and raw concrete have been used, creating an Alpine contemporary feel with a touch of Nordic design.

Private hot tub and a large underground garage with direct access to the chalet.

### FACILITIES

Impressive and large open plan, full height ceiling living room, dining area and kitchen.

Fully equipped kitchen with plenty of work space

Access to the TV room / snug with 3 additional beds and WC