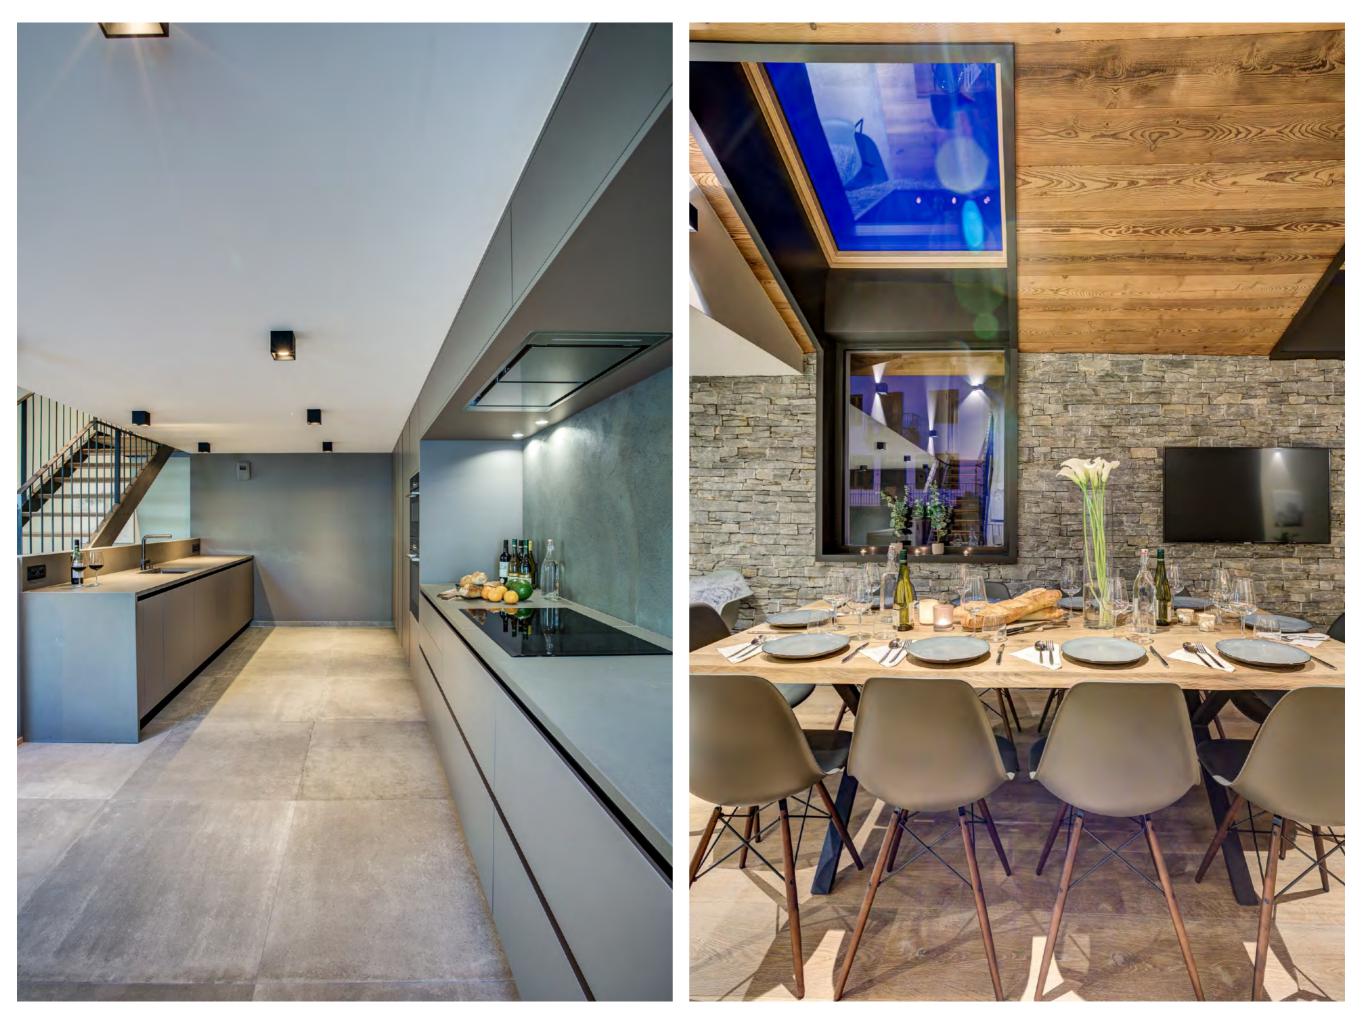

### FACILITIES

Impressive and large open plan, full height ceiling living room, dining area and kitchen.

Fully equipped kitchen with plenty of work space

Access to the TV room / snug with 3 additional beds and WC