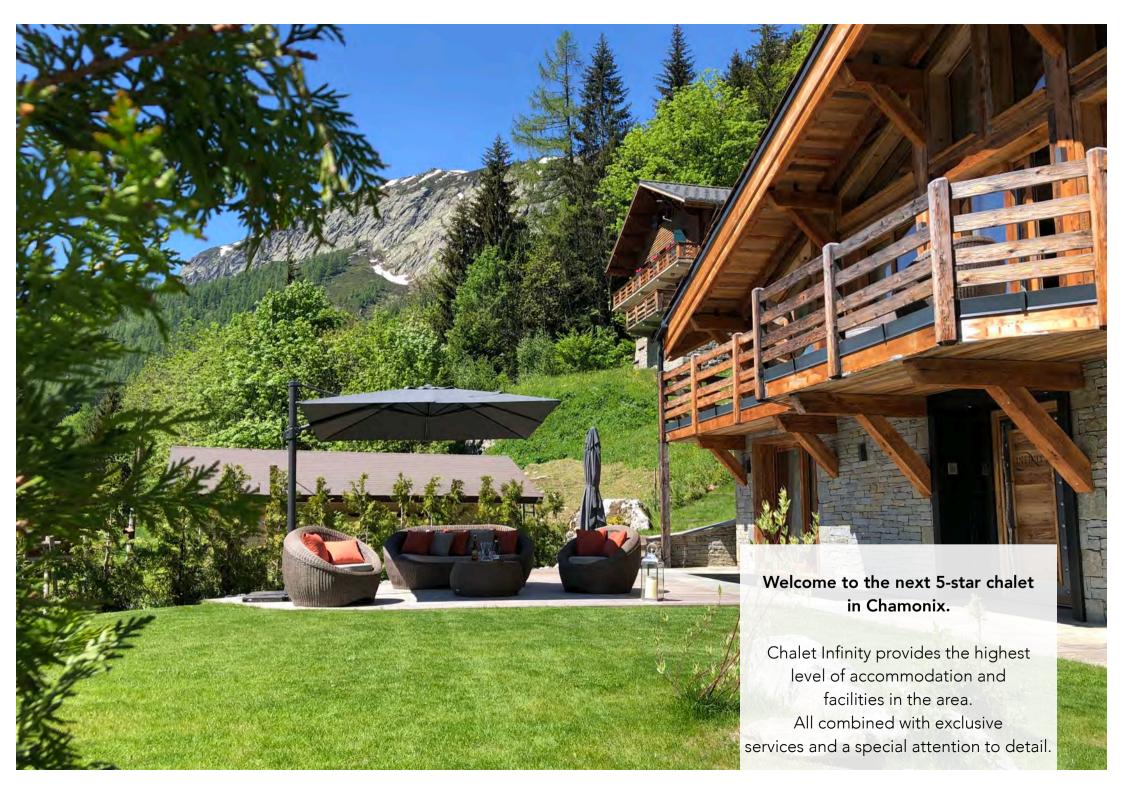

#### CHALET



4 exclusive and beautifully decorated suites with ensuite bathrooms and mountain views

Master Suite with private hot tub and elevated views of the whole Mont Blanc mountain range

All suites have SONOS system, modulate twin/double beds,

TV with a wide range of international channels and WI-FI

Beautifully furnished living area with large sofas, state of art fireplace, stunning dining area and a stylish, fully equipped kitchen & bar.

Furnished sun terrace accessed from the living area enjoying panoramic views

Stunning Infinity Pool with jet stream & massage jets.

Sauna and Hammam

Chill-out area

Winter/summer garden

Gym

Professional Massage Room

Cinema room with large screen and surround sound system Fully equipped glass-bar & Baby foot









#### SOCIAL AREAS