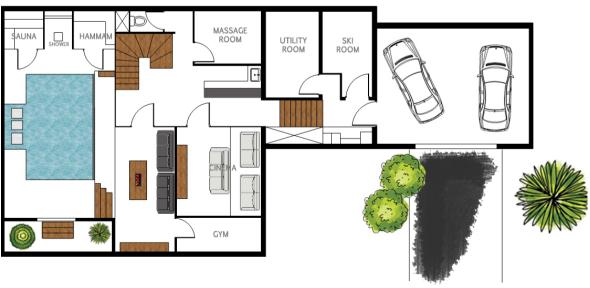

## SPA AREA

Stunning Infinity pool with jet stream, massage jets.

In the same area there is a sauna, shower and Hammam.

Beautifully furnished chill-out area next to the pool.

Doors with direct acces to the winter/summer garden.

Professional Massage room

Stunning Infinity Pool with jet stream & massage jets.

Sauna and Hammam

Chill-out area

Winter/summer garden

Gym

Professional Massage Room

Cinema room with large screen and surround sound system Fully equipped glass-bar & Baby foot

Garage, which accesses the chalet via the ski & boot room

#### GROUND FLOOR

LOWER FLOOR