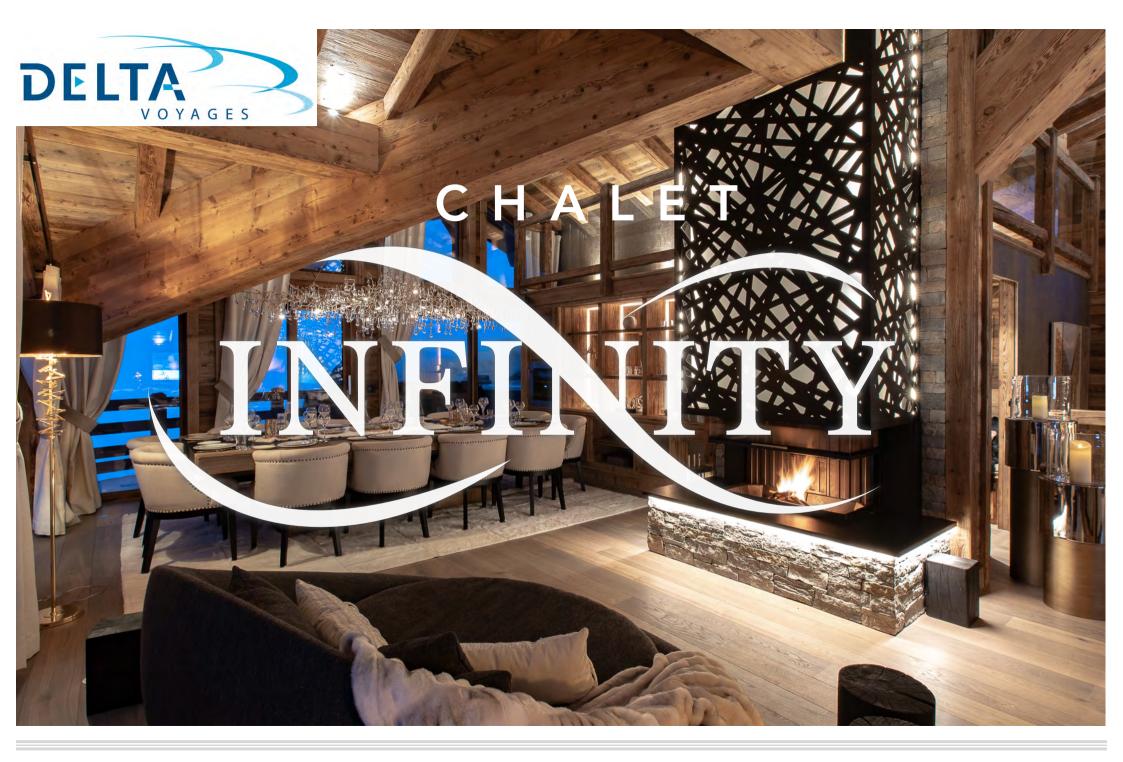

TV with a wide range of international channels and WI-FI

Beautifully furnished living area with large sofas, state of art fireplace, stunning dining area and a stylish, fully equipped kitchen & bar.

Furnished sun terrace accessed from the living area enjoying panoramic views

#### SOCIAL AREAS

Impressive upper floor, beautifully furnished with large sofas, state of art fireplace, stunning dining area and a stylish, fully equipped kitchen & bar.

All areas enjoying the breath taking views of the valley from the large windows.