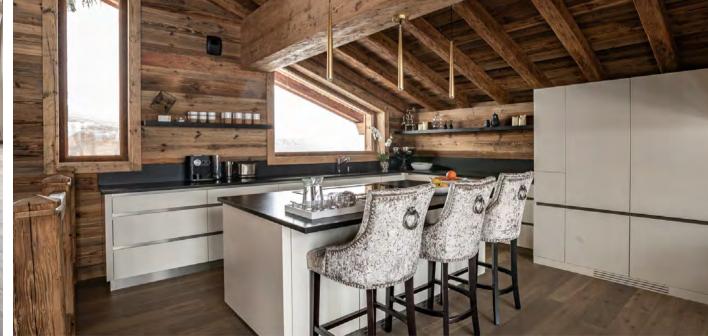

#### SOCIAL AREAS

Impressive upper floor, beautifully furnished with large sofas, state of art fireplace, stunning dining area and a stylish, fully equipped kitchen & bar.

All areas enjoying the breath taking views of the valley from the large windows.