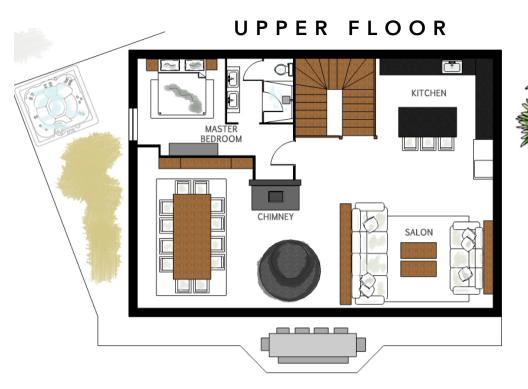

#### SOCIAL AREAS

Impressive upper floor, beautifully furnished with large sofas, state of art fireplace, stunning dining area and a stylish, fully equipped kitchen & bar.

All areas enjoying the breath taking views of the valley from the large windows.

Furnished sun terrace accessed from the living area.

#### CHALET

4 exclusive and beautifully decorated suites with ensuite bathrooms and mountain views

Master Suite with private hot tub and elevated views of the whole Mont Blanc mountain range

All suites have SONOS system, modulate twin/double beds,

TV with a wide range of international channels and WI-FI

Beautifully furnished living area with large sofas, state of art fireplace, stunning dining area and a stylish, fully equipped kitchen & bar.

Furnished sun terrace accessed from the living area enjoying panoramic views