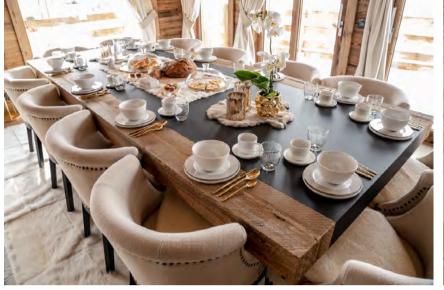

#### SOCIAL AREAS

Impressive upper floor, beautifully furnished with large sofas, state of art fireplace, stunning dining area and a stylish, fully equipped kitchen & bar.

All areas enjoying the breath taking views of the valley from the large windows.