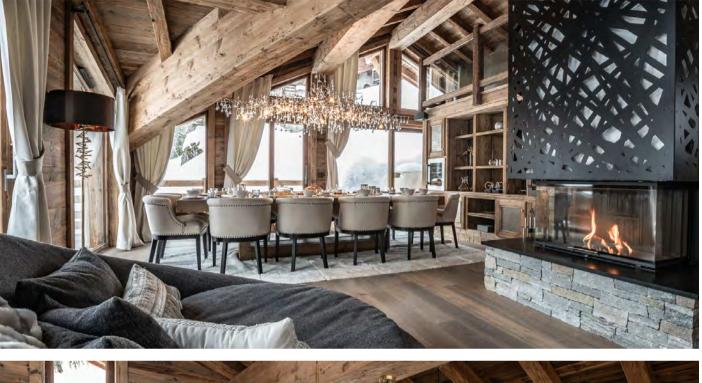

#### SOCIAL AREAS

Impressive upper floor, beautifully furnished with large sofas, state of art fireplace, stunning dining area and a stylish, fully equipped kitchen & bar.

All areas enjoying the breath taking views of the valley from the large windows.

Furnished sun terrace accessed from the living area.