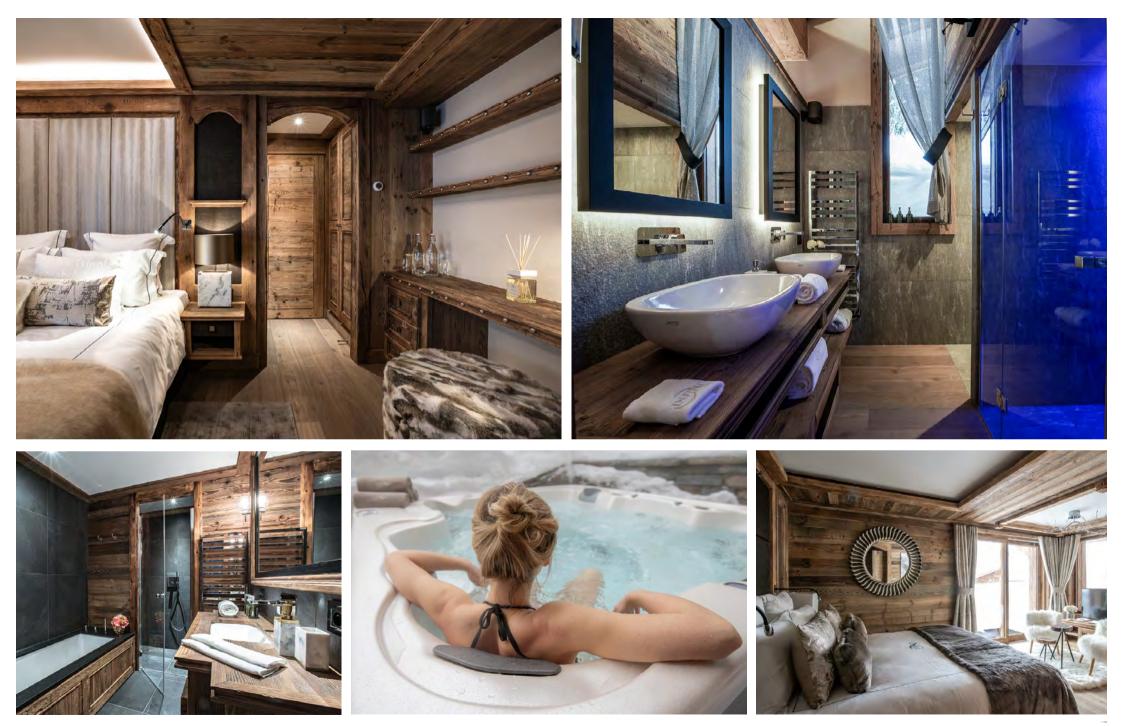

#### CHALET

4 exclusive and beautifully decorated suites with ensuite bathrooms and mountain views

Master Suite with private hot tub and elevated views of the whole Mont Blanc mountain range

All suites have SONOS system, modulate twin/double beds,

## SUITES

5 exclusive and beautifully decorated suites with ensuite bathrooms and mountain views

Master Suite has a private hot tub and elevated views of the whole Mont Blanc mountain range.

All suites have SONOS system, modulate beds twins/doubles, TV with wide range of channels and WIFI internet.

## SPA AREA

Stunning Infinity pool with jet stream, massage jets.

In the same area there is a sauna, shower and Hammam.

Beautifully furnished chill-out area next to the pool.

Doors with direct acces to the winter/summer garden.