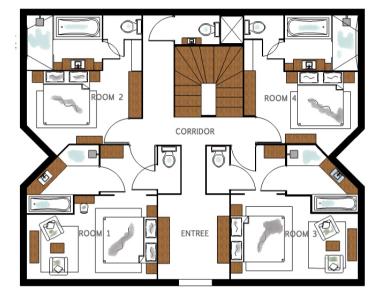

## SUITES

5 exclusive and beautifully decorated suites with ensuite bathrooms and mountain views

Master Suite has a private hot tub and elevated views of the whole Mont Blanc mountain range.

All suites have SONOS system, modulate beds twins/doubles, TV with wide range of channels and WIFI internet.

#### CHALET

4 exclusive and beautifully decorated suites with ensuite bathrooms and mountain views

Master Suite with private hot tub and elevated views of the whole Mont Blanc mountain range

All suites have SONOS system, modulate twin/double beds,