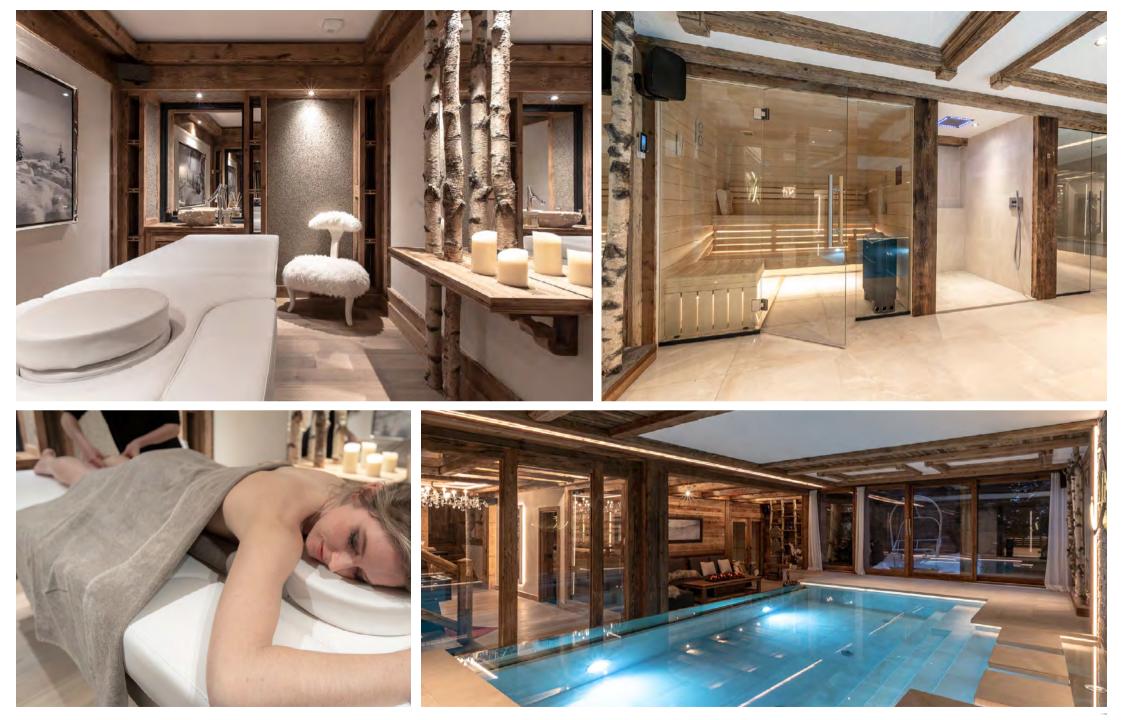

Stunning Infinity Pool with jet stream & massage jets.

Sauna and Hammam

Chill-out area

Winter/summer garden

Gym

Professional Massage Room

Cinema room with large screen and surround sound system Fully equipped glass-bar & Baby foot

## SPA AREA

Stunning Infinity pool with jet stream, massage jets.

In the same area there is a sauna, shower and Hammam.

Beautifully furnished chill-out area next to the pool.

Doors with direct acces to the winter/summer garden.

Professional Massage room