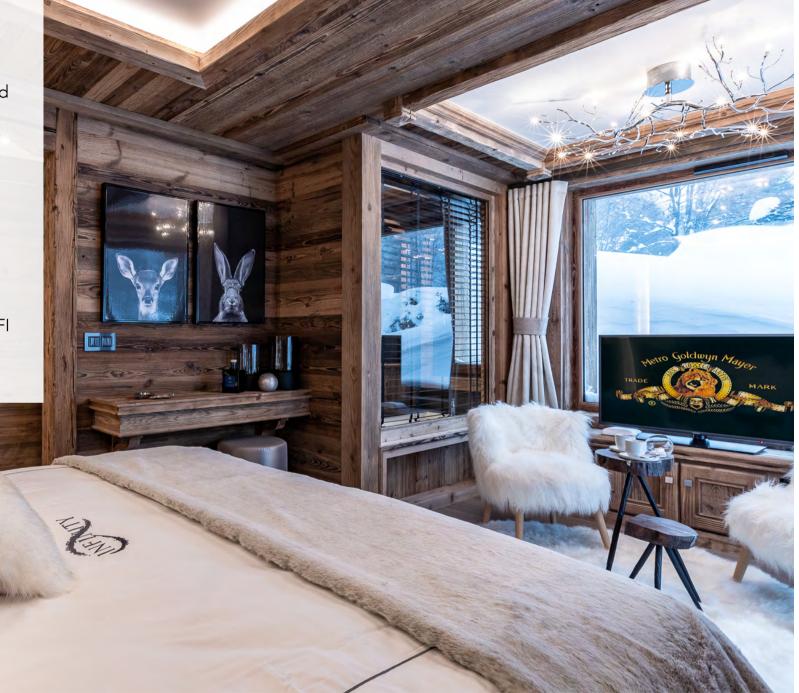

#### CHALET

4 exclusive and beautifully decorated suites with ensuite bathrooms and mountain views

Master Suite with private hot tub and elevated views of the whole Mont Blanc mountain range

All suites have SONOS system, modulate twin/double beds,

TV with a wide range of international channels and WI-FI

Beautifully furnished living area with large sofas, state of art fireplace, stunning dining area and a stylish, fully equipped kitchen & bar.

Furnished sun terrace accessed from the living area enjoying panoramic views

## SUITES

5 exclusive and beautifully decorated suites with ensuite bathrooms and mountain views

Master Suite has a private hot tub and elevated views of the whole Mont Blanc mountain range.

All suites have SONOS system, modulate beds twins/doubles, TV with wide range of channels and WIFI internet.