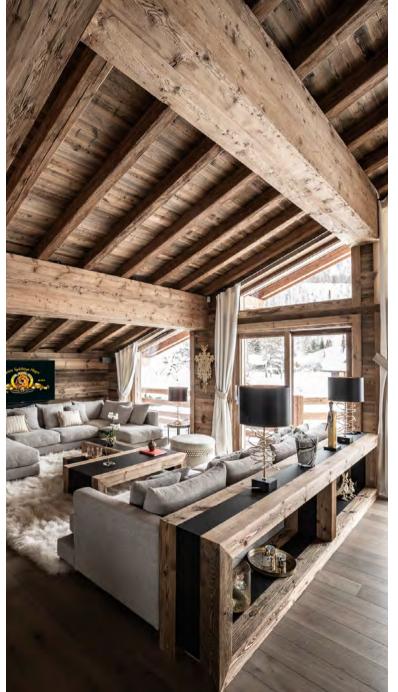

TV with a wide range of international channels and WI-FI

Beautifully furnished living area with large sofas, state of art fireplace, stunning dining area and a stylish, fully equipped kitchen & bar.

Furnished sun terrace accessed from the living area enjoying panoramic views

#### SOCIAL AREAS

Impressive upper floor, beautifully furnished with large sofas, state of art fireplace, stunning dining area and a stylish, fully equipped kitchen & bar.

All areas enjoying the breath taking views of the valley from the large windows.