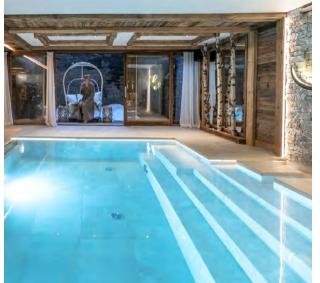

Stunning Infinity Pool with jet stream & massage jets.

Sauna and Hammam

Chill-out area

Winter/summer garden

Gym

Professional Massage Room

Cinema room with large screen and surround sound system Fully equipped glass-bar & Baby foot

## SPA AREA

Stunning Infinity pool with jet stream, massage jets.

In the same area there is a sauna, shower and Hammam.

Beautifully furnished chill-out area next to the pool.

Doors with direct acces to the winter/summer garden.