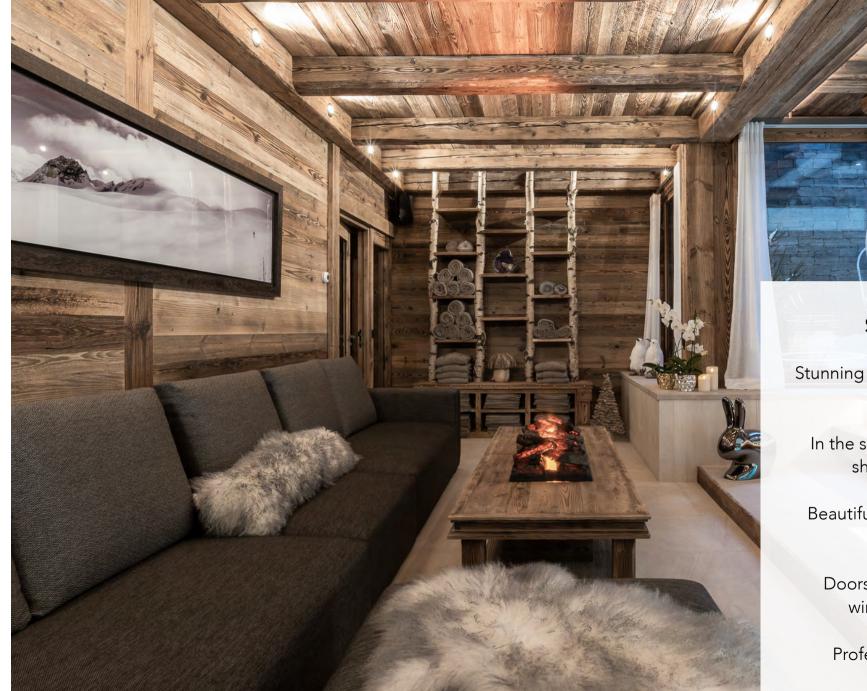

#### SOCIAL AREAS

Impressive upper floor, beautifully furnished with large sofas, state of art fireplace, stunning dining area and a stylish, fully equipped kitchen & bar.

All areas enjoying the breath taking views of the valley from the large windows.

Furnished sun terrace accessed from the living area.

#### OTHER AREAS

Sound proof Cinema room with large screen and surround sound system.

Fully equipped glass-bar where cocktails are being served after skiing

Beautifully equipped ski & boot room

Impressive entrance hall and state of art staircase, guest WC