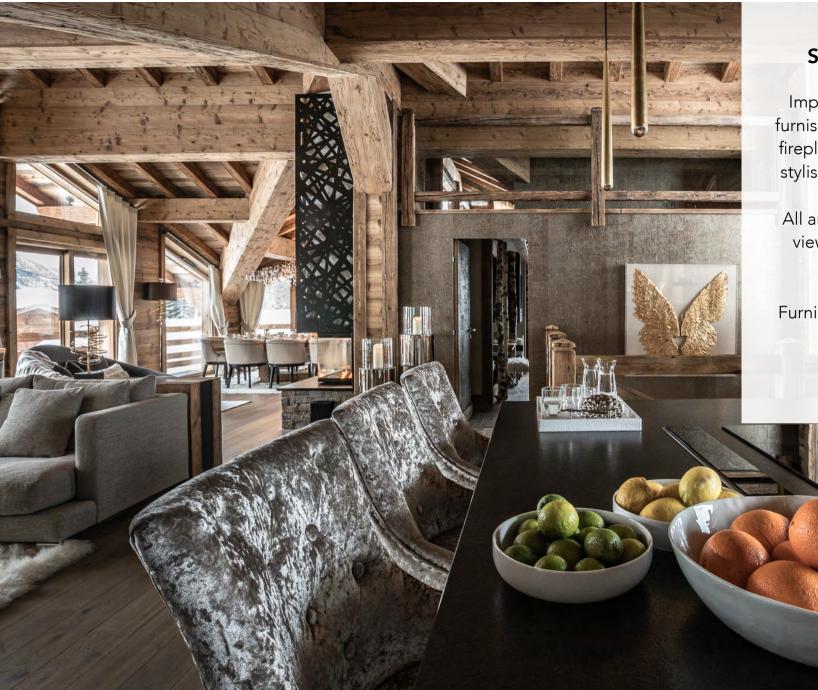

#### SOCIAL AREAS

Impressive upper floor, beautifully furnished with large sofas, state of art fireplace, stunning dining area and a stylish, fully equipped kitchen & bar.

All areas enjoying the breath taking views of the valley from the large windows.

Furnished sun terrace accessed from the living area.