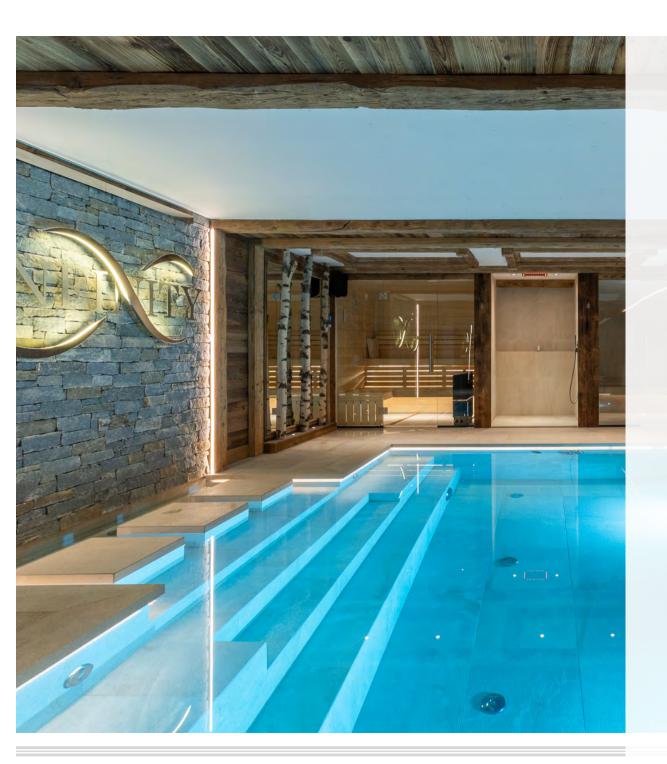

Stunning Infinity Pool with jet stream & massage jets.

Sauna and Hammam

Chill-out area

Winter/summer garden

Gym

Professional Massage Room

Cinema room with large screen and surround sound system Fully equipped glass-bar & Baby foot

## SPA AREA

Stunning Infinity pool with jet stream, massage jets.

In the same area there is a sauna, shower and Hammam.

Beautifully furnished chill-out area next to the pool.

Doors with direct acces to the winter/summer garden.