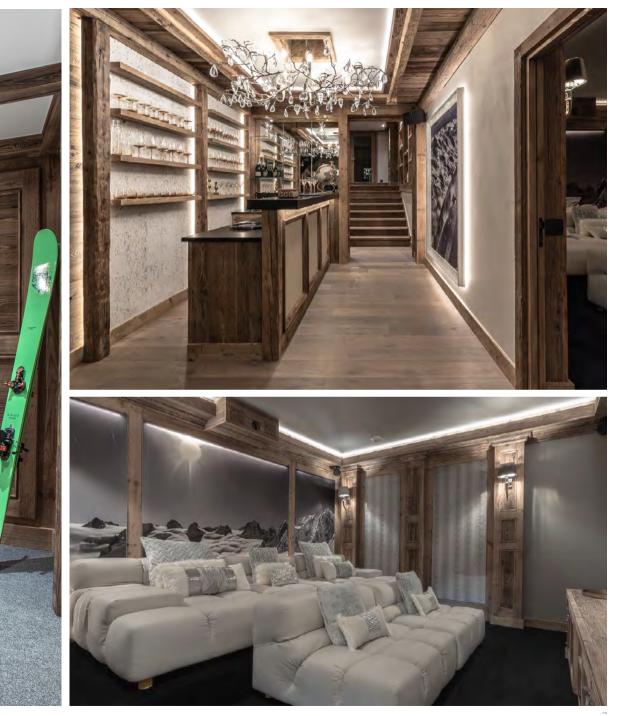

#### OTHER AREAS

Sound proof Cinema room with large screen and surround sound system.

Fully equipped glass-bar where cocktails are being served after skiing

Beautifully equipped ski & boot room

Impressive entrance hall and state of art staircase, guest WC